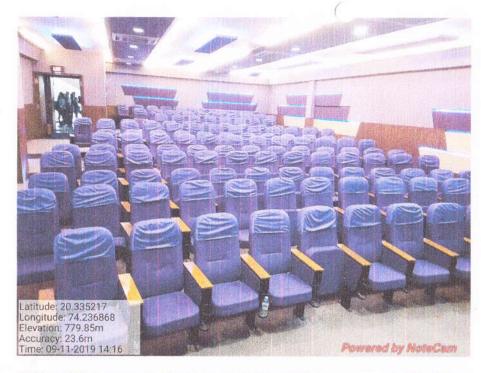

The recently commissioned auditorium in the campus with 500-seating capacity allows holding various academic and cultural events, scientific sessions, conferences and workshops. The college has a Yoga and Meditation Hall in the campus